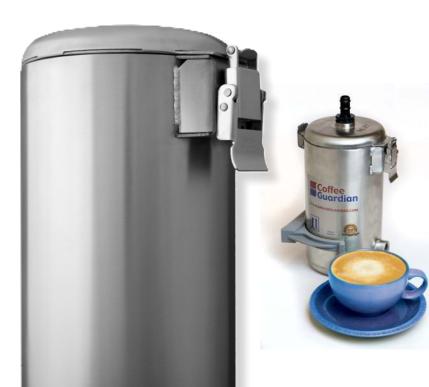

## ST2 Coffee machine waste filter

The ST2 is a filter for industrial coffee machines, specifically designed to treat the waste flow of the backwash before going to the drain. Coffee grounds are strained through an ultra fine fabric mesh filter.

The ST2 is easy to fit and comes with pipe fittings and wall brackets for easy installation. The ultra fine fabric mesh filter can be used to strain the grounds.

For confined spaces ST2 mini version is available.