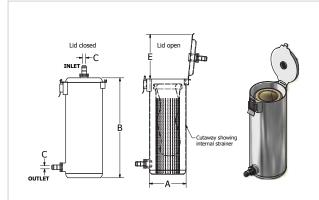

## **COFFEE FILTRATION OPTIONS ST2 MINI, ST2, ST4, ST8**

INLET/OUTLET connections available for 16mm and 20mm ID. Allow minimum clearance required for servicing as per table below (E).

| Model    | Width (A) | Height (B) | Inlet/<br>Outlet (C) | Width (D) | Min.<br>Clearance (E) | Strainer<br>Capacity<br>Litres | Filter options                              |
|----------|-----------|------------|----------------------|-----------|-----------------------|--------------------------------|---------------------------------------------|
| ST2 mini | 114.6     | 235        | 16/20                | n/a       | 145                   | 0.6                            | Coffee filter                               |
| ST2      | 114.6     | 330        | 16/20                | n/a       | 230                   | 1                              | Coffee filter                               |
| ST4      | 250       | 355        | 48.3                 | 250       | 210                   | 4                              | Coffee filter/ metal strainer               |
| ST8      | 300       | 400        | 60.1                 | 300       | 360                   | 8                              | Coffee filter/ metal strainer /<br>mesh bag |

All dimensions in mm. All drawings in this brochure are guidelines and are subject to change. Always request the latest drawings from your suppliers.