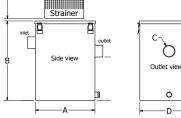

## **COFFEE FILTRATION OPTIONS ST2 MINI, ST2, ST4, ST8**

INLET/OUTLET connections available for 16mm and 20mm ID. Allow minimum clearance required for servicing as per table below (E).

| Model    | Width (A) | Height (B) | Inlet/<br>Outlet (C) | Width (D) | Min.<br>Clearance (E) | Strainer<br>Capacity<br>Litres | Filter options                              |
|----------|-----------|------------|----------------------|-----------|-----------------------|--------------------------------|---------------------------------------------|
| ST2 mini | 114.6     | 235        | 16/20                | n/a       | 145                   | 0.6                            | Coffee filter                               |
| ST2      | 114.6     | 330        | 16/20                | n/a       | 230                   | 1                              | Coffee filter                               |
| ST4      | 250       | 355        | 48.3                 | 250       | 210                   | 4                              | Coffee filter/ metal strainer               |
| ST8      | 300       | 400        | 60.1                 | 300       | 360                   | 8                              | Coffee filter/ metal strainer /<br>mesh bag |