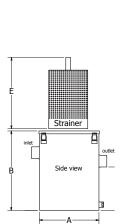

## **COFFEE FILTRATION OPTIONS ST2 MINI, ST2, ST4, ST8**

INLET/OUTLET connections available for 16mm and 20mm ID. Allow minimum clearance required for servicing as per table below (E).

| Model    | Width (A) | Height (B) | Inlet/<br>Outlet (C) | Width (D) | Min.<br>Clearance (E) | Strainer<br>Capacity<br>Litres | Filter options                              |
|----------|-----------|------------|----------------------|-----------|-----------------------|--------------------------------|---------------------------------------------|
| ST2 mini | 114.6     | 235        | 16/20                | n/a       | 145                   | 0.6                            | Coffee filter                               |
| ST2      | 114.6     | 330        | 16/20                | n/a       | 230                   | 1                              | Coffee filter                               |
| ST4      | 250       | 355        | 48.3                 | 250       | 210                   | 4                              | Coffee filter/ metal strainer               |
| ST8      | 300       | 400        | 60.1                 | 300       | 360                   | 8                              | Coffee filter/ metal strainer /<br>mesh bag |

All dimensions in mm. All drawings in this brochure are guidelines and are subject to change. Always request the latest drawings from your suppliers.